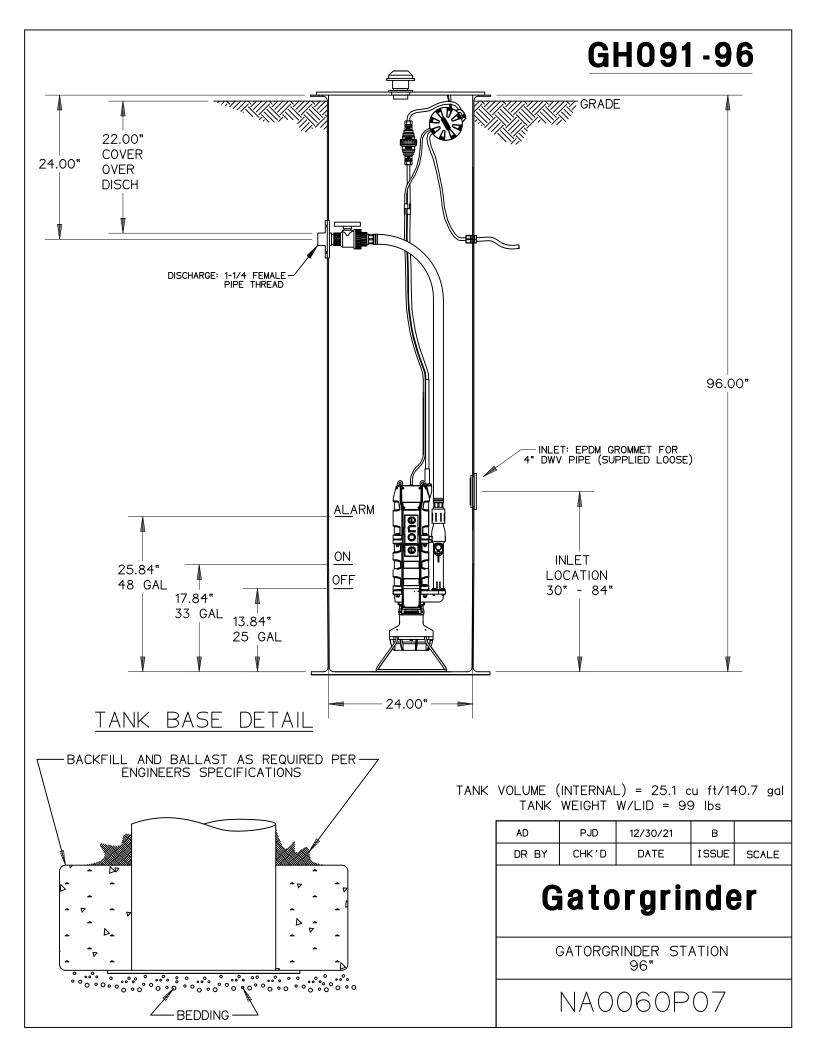

- Flow ratings and tank capacities will vary with each tank size; refer to the station drawings for more information
- Standard outdoor heights range from 60 inches to 96 inches

The tank is supplied complete with discharge fitting installed, simplifying installation of the grinder pump and plumbing. The GH091 uses E/One's "hardwired," or "wired," pump model where a cable connects the motor controls to the level controls through watertight penetrations.

#### Inlet Connections

4-inch inlet grommet standard for DWV pipe. Field penetration and installation of inlet grommet allow site plumbing flexibility.

#### **Discharge Connections**

Tank is equipped with a factory-installed discharge fitting. Tank discharge terminates in 1.25-inch NPT female thread. Field connection of pump discharge to tank bulkhead is easily accomplished using the supplied discharge assembly or other material required by local code.