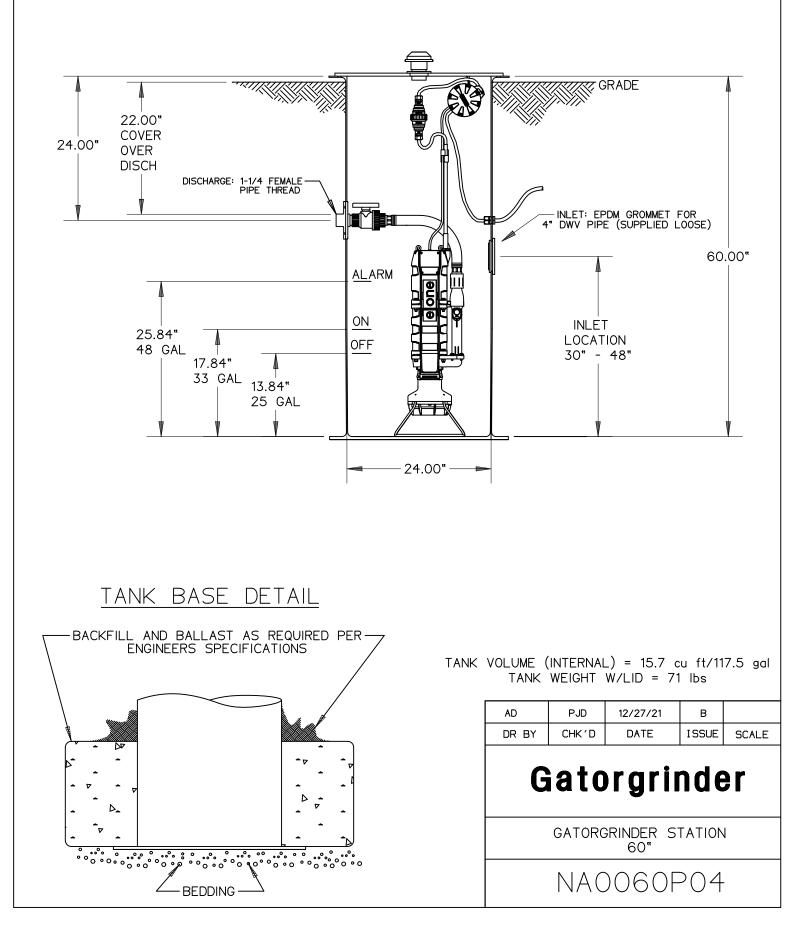

- Flow ratings and tank capacities will vary with each tank size; refer to the station drawings for more information
- Standard outdoor heights range from 60 inches to 96 inches

The tank is supplied complete with discharge fitting installed, simplifying installation of the grinder pump and plumbing. The GH091 uses E/One's "hardwired," or "wired," pump model where a cable connects the motor controls to the level controls through watertight penetrations.

#### Inlet Connections

4-inch inlet grommet standard for DWV pipe. Field penetration and installation of inlet grommet allow site plumbing flexibility.

#### **Discharge Connections**

Tank is equipped with a factory-installed discharge fitting. Tank discharge terminates in 1.25-inch NPT female thread. Field connection of pump discharge to tank bulkhead is easily accomplished using the supplied discharge assembly or other material required by local code.

# <u>GH091-60</u>