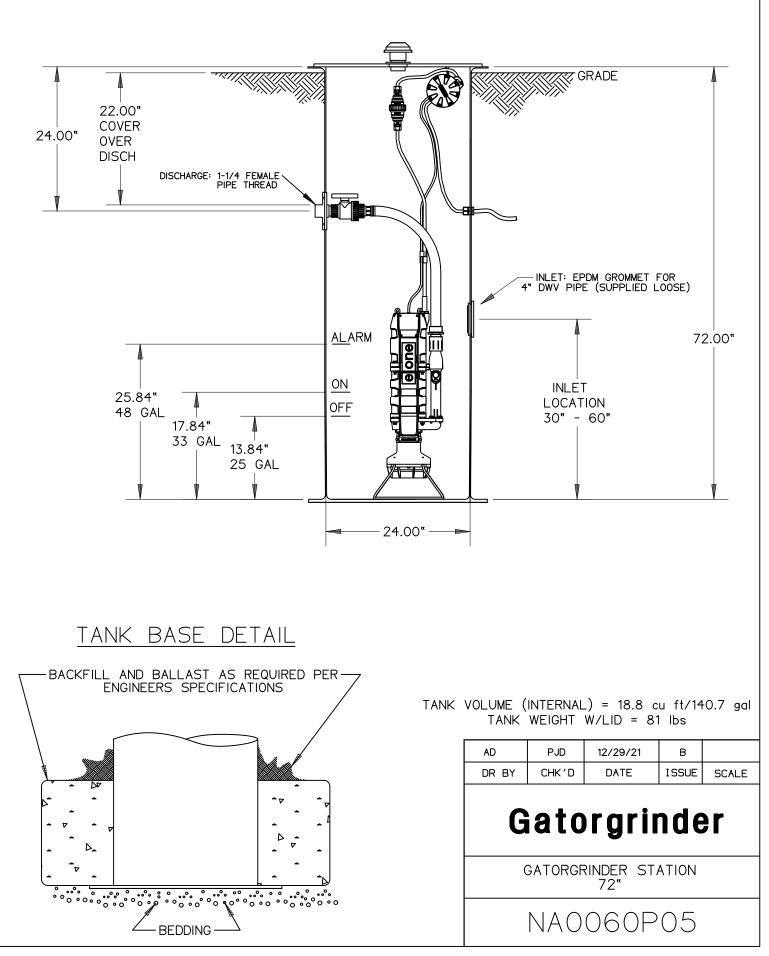

- Flow ratings and tank capacities will vary with each tank size; refer to the station drawings for more information
- Standard outdoor heights range from 60 inches to 96 inches

The tank is supplied complete with discharge fitting installed, simplifying installation of the grinder pump and plumbing. The GH091 uses E/One's "hardwired," or "wired," pump model where a cable connects the motor controls to the level controls through watertight penetrations.

#### Inlet Connections

4-inch inlet grommet standard for DWV pipe. Field penetration and installation of inlet grommet allow site plumbing flexibility.

#### **Discharge Connections**

Tank is equipped with a factory-installed discharge fitting. Tank discharge terminates in 1.25-inch NPT female thread. Field connection of pump discharge to tank bulkhead is easily accomplished using the supplied discharge assembly or other material required by local code.

# GH091-72