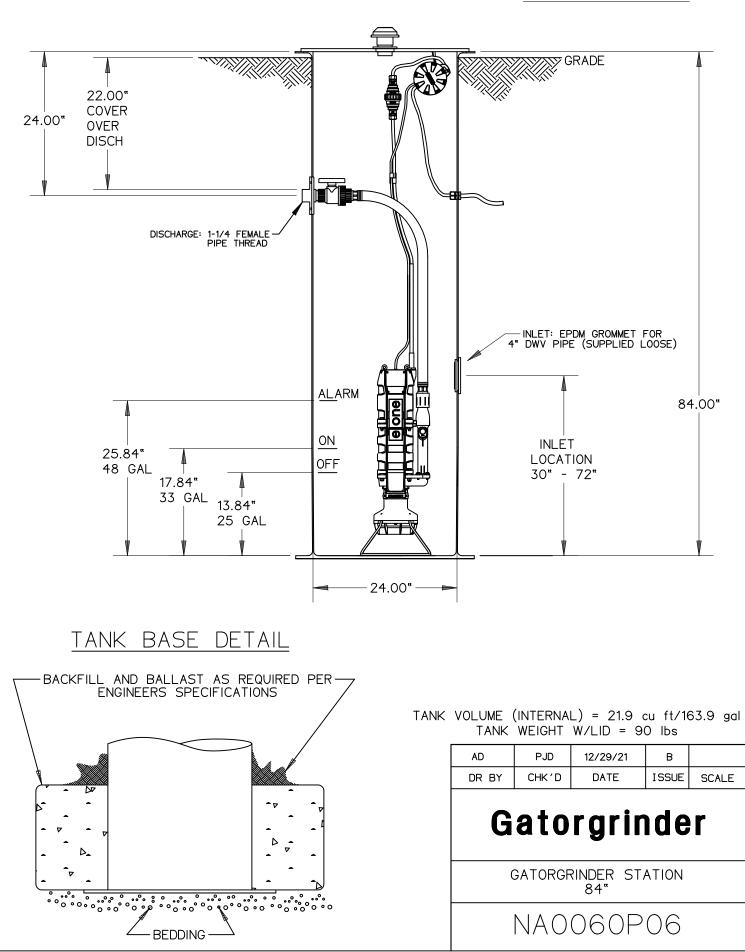

- Flow ratings and tank capacities will vary with each tank size; refer to the station drawings for more information
- Standard outdoor heights range from 60 inches to 96 inches

The tank is supplied complete with discharge fitting installed, simplifying installation of the grinder pump and plumbing. The GH091 uses E/One's "hardwired," or "wired," pump model where a cable connects the motor controls to the level controls through watertight penetrations.

#### Inlet Connections

4-inch inlet grommet standard for DWV pipe. Field penetration and installation of inlet grommet allow site plumbing flexibility.

#### **Discharge Connections**

Tank is equipped with a factory-installed discharge fitting. Tank discharge terminates in 1.25-inch NPT female thread. Field connection of pump discharge to tank bulkhead is easily accomplished using the supplied discharge assembly or other material required by local code.

### GH091-84