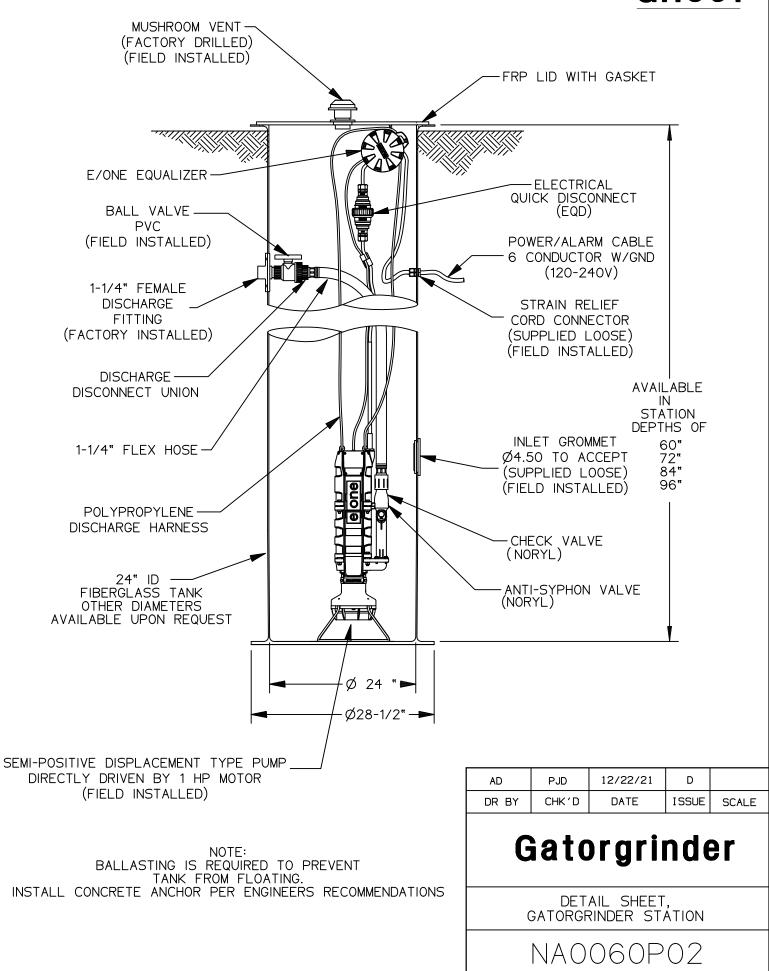

### **General Features**

The model GH091 (Gatorgrinder) grinder pump station is a complete unit that includes: the grinder pump, check valve, fiberglass tank, controls, and alarm panel. Designed specifically for installation in warmer climates, the Gatorgrinder is an efficient, economic station for single dwelling service.

- Flow ratings and tank capacities will vary with each tank size; refer to the station drawings for more information
- Standard outdoor heights range from 60 inches to 96 inches

The tank is supplied complete with discharge fitting installed, simplifying installation of the grinder pump and plumbing. The GH091 uses E/One's "hardwired," or "wired," pump model where a cable connects the motor controls to the level controls through watertight penetrations.

#### Inlet Connections

4-inch inlet grommet standard for DWV pipe. Field penetration and installation of inlet grommet allow site plumbing flexibility.

#### **Discharge Connections**

Tank is equipped with a factory-installed discharge fitting. Tank discharge terminates in 1.25-inch NPT female thread. Field connection of pump discharge to tank bulkhead is easily accomplished using the supplied discharge assembly or other material required by local code.

### Accessories

E/One requires that the Uni-Lateral, E/One's own stainless steel check valve, be installed between the grinder pump station and the street main for added protection against backflow.

Alarm panels are available with a variety of options, from basic monitoring to advanced notice of service requirements.