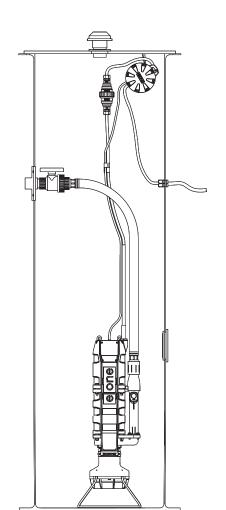

### **General Features**

The model GH091 (Gatorgrinder) grinder pump station is a complete unit that includes: the grinder pump, check valve, fiberglass tank, controls, and alarm panel. Designed specifically for installation in warmer climates, the Gatorgrinder is an efficient, economic station for single dwelling service.

- Flow ratings and tank capacities will vary with each tank size; refer to the station drawings for more information
- Standard outdoor heights range from 60 inches to 96 inches

The tank is supplied complete with discharge fitting installed, simplifying installation of the grinder pump and plumbing. The GH091 uses E/One's "hardwired," or "wired," pump model where a cable connects the motor controls to the level controls through watertight penetrations.

#### **Discharge Connections**

Tank is equipped with a factory-installed discharge fitting. Tank discharge terminates in 1.25-inch NPT female thread. Field connection of pump discharge to tank bulkhead is easily accomplished using the supplied discharge assembly or other material required by local code.