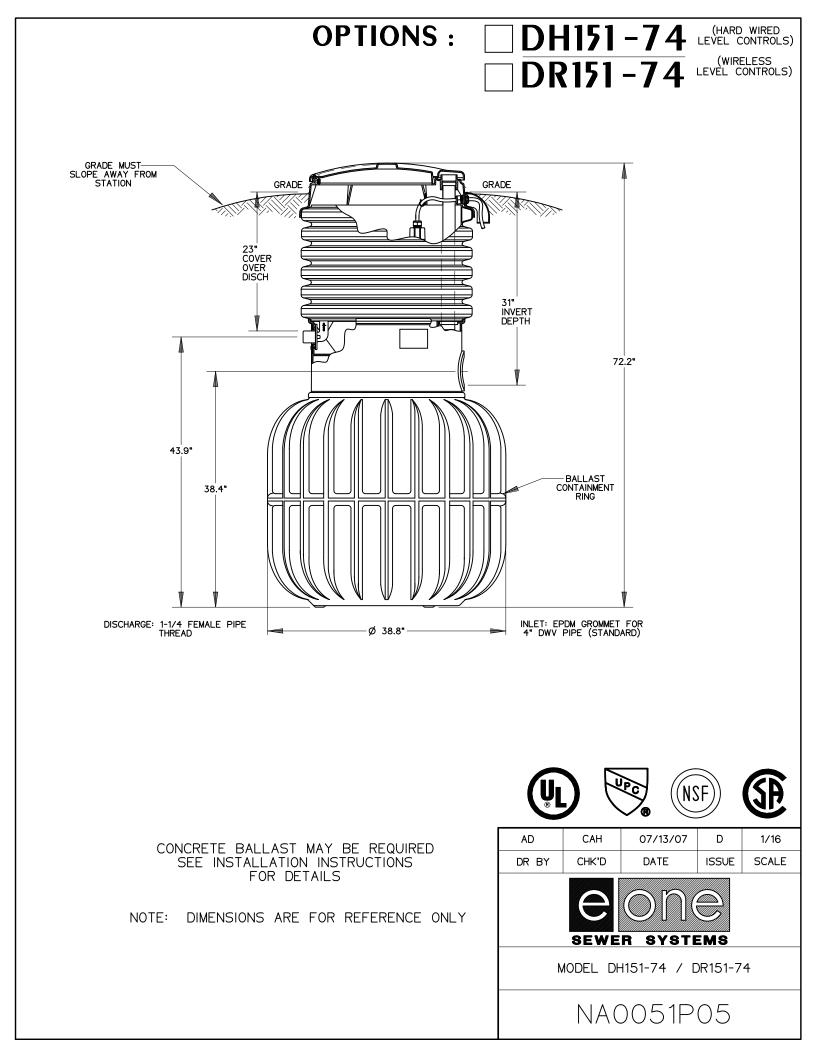

# DH151/DR151

- Rated for flows of 1500 gpd (5678 lpd)
- 150 gallons (568 liters) of capacity
- Indoor or outdoor installation
- Standard outdoor heights range from 63 inches to 160 inches

The DH151 is the "hardwired," or "wired," model where a cable connects the motor controls to the level controls through watertight penetrations.

#### Inlet Connections

4-inch inlet grommet standard for DWV pipe. Other inlet configurations available from the factory.

#### Discharge Connections

Pump discharge terminates in 1.25-inch NPT female thread. Can easily be adapted to 1.25-inch PVC pipe or any other material required by local codes.