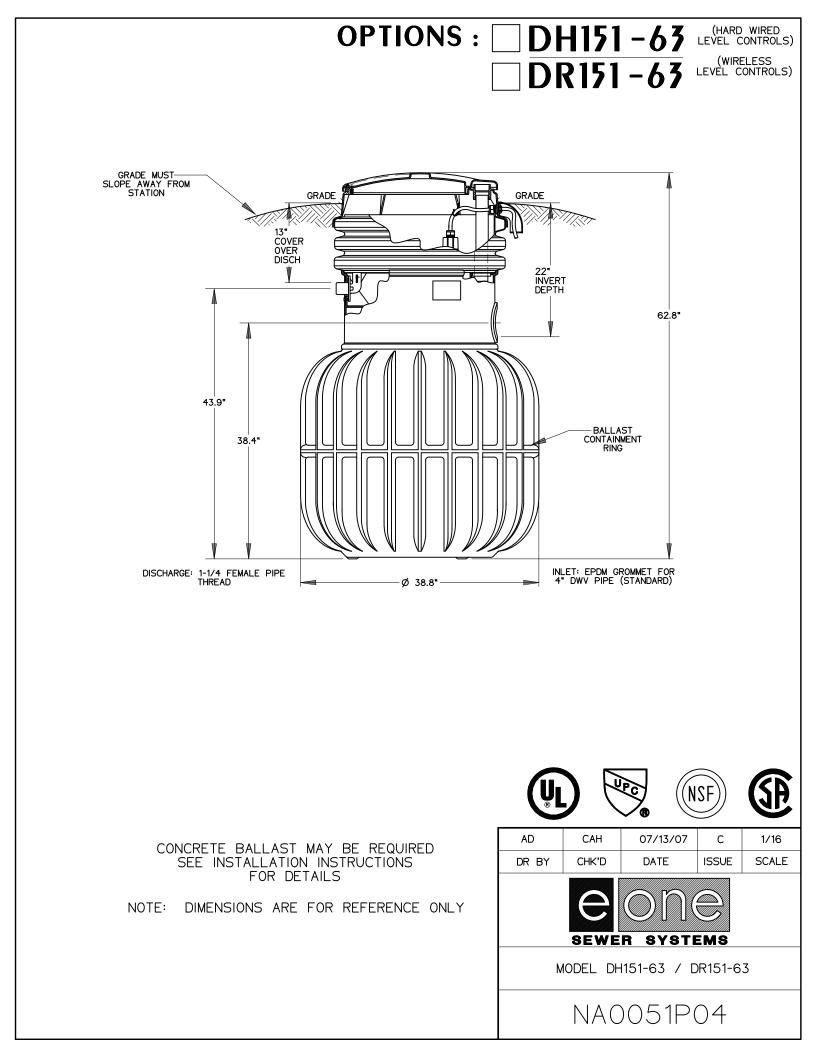

- Rated for flows of 1500 gpd (5678 lpd)
- 150 gallons (568 liters) of capacity
- Indoor or outdoor installation
- Standard outdoor heights range from 63 inches to 160 inches

The DH151 is the "hardwired," or "wired," model where a cable connects the motor controls to the level controls through watertight penetrations.

#### Inlet Connections

4-inch inlet grommet standard for DWV pipe. Other inlet configurations available from the factory.

#### Discharge Connections

Pump discharge terminates in 1.25-inch NPT female thread. Can easily be adapted to 1.25-inch PVC pipe or any other material required by local codes.