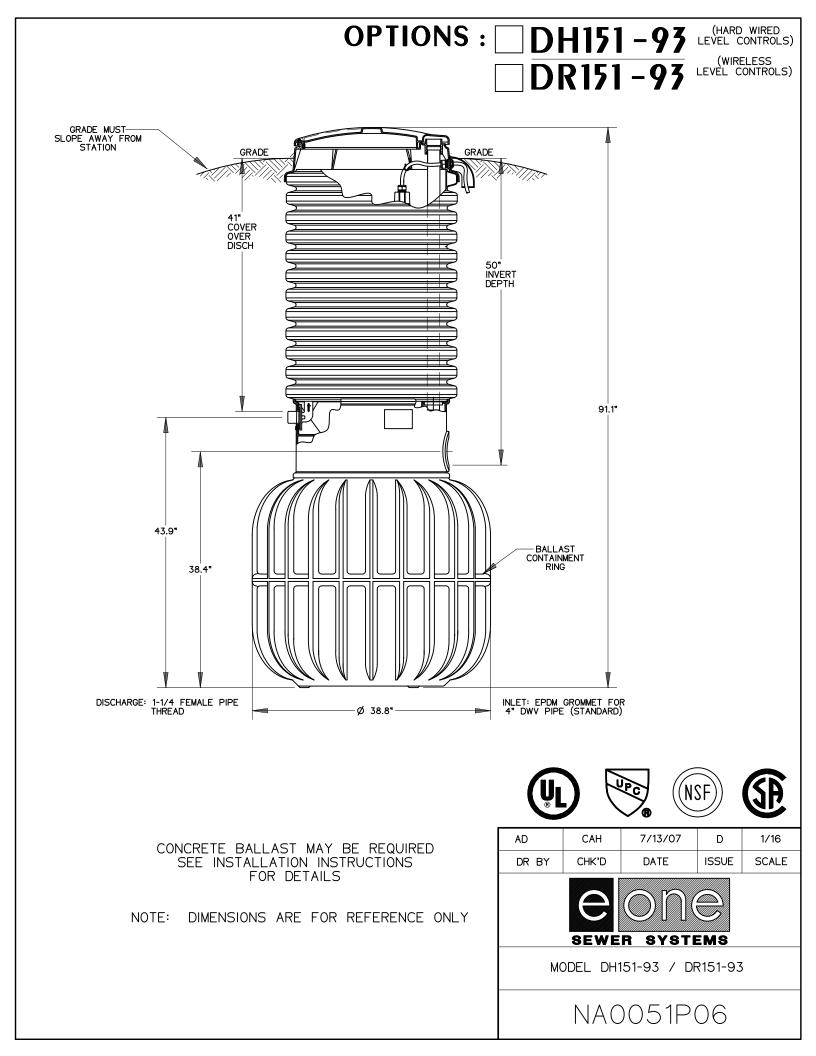

# DH151/DR151

- Rated for flows of 1500 gpd (5678 lpd)
- 150 gallons (568 liters) of capacity
- Indoor or outdoor installation
- Standard outdoor heights range from 63 inches to 160 inches

The DH151 is the "hardwired," or "wired," model where a cable connects the motor controls to the level controls through watertight penetrations.

#### Inlet Connections

4-inch inlet grommet standard for DWV pipe. Other inlet configurations available from the factory.

#### Discharge Connections

Pump discharge terminates in 1.25-inch NPT female thread. Can easily be adapted to 1.25-inch PVC pipe or any other material required by local codes.