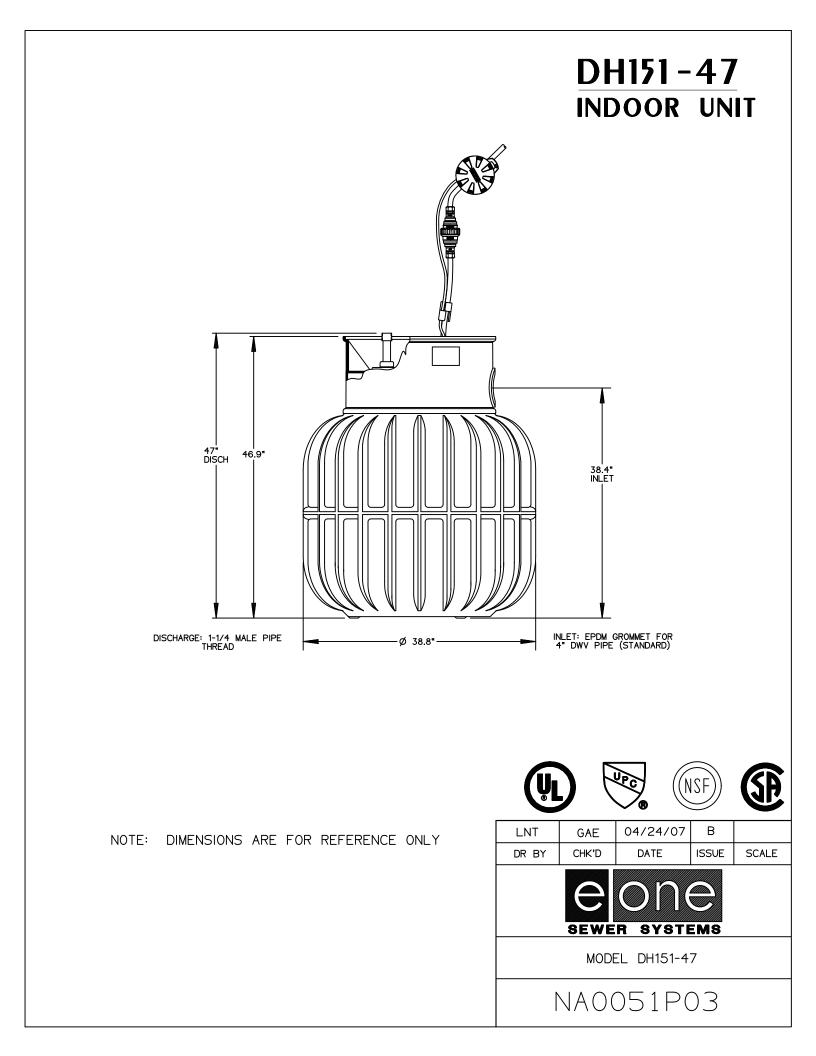

- Rated for flows of 1500 gpd (5678 lpd)
- 150 gallons (568 liters) of capacity
- Indoor or outdoor installation
- Standard outdoor heights range from 63 inches to 160 inches

The DH151 is the "hardwired," or "wired," model where a cable connects the motor controls to the level controls through watertight penetrations.

#### Inlet Connections

4-inch inlet grommet standard for DWV pipe. Other inlet configurations available from the factory.

#### Discharge Connections

Pump discharge terminates in 1.25-inch NPT female thread. Can easily be adapted to 1.25-inch PVC pipe or any other material required by local codes.