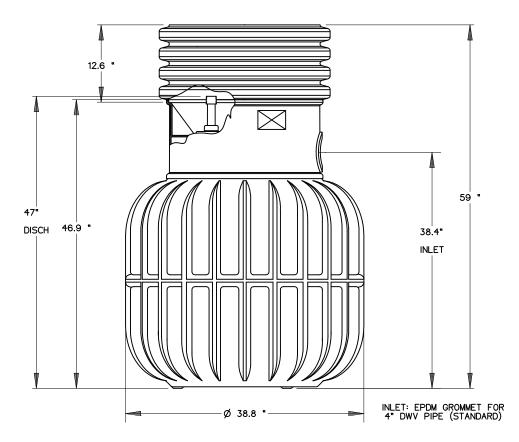

- Rated for flows of 1500 gpd (5678 lpd)
- 150 gallons (568 liters) of capacity
- Indoor or outdoor installation
- Standard outdoor heights range from 63 inches to 160 inches

The DH151 is the "hardwired," or "wired," model where a cable connects the motor controls to the level controls through watertight penetrations.

#### Inlet Connections

4-inch inlet grommet standard for DWV pipe. Other inlet configurations available from the factory.

#### Discharge Connections

Pump discharge terminates in 1.25-inch NPT female thread. Can easily be adapted to 1.25-inch PVC pipe or any other material required by local codes.

NOTE: DIMENSIONS ARE FOR REFERENCE ONLY

| ø 38.8 •                                |                                                        |
|-----------------------------------------|--------------------------------------------------------|
|                                         | AD CAH 06/27/07 C 1/16<br>DR BY CHK'D DATE ISSUE SCALE |
|                                         | SEWER SYSTEMS<br>MODEL DH151-59<br>BUILDERS            |
| NOTE: DIMENSIONS ARE FOR REFERENCE ONLY | NA0051P10                                              |