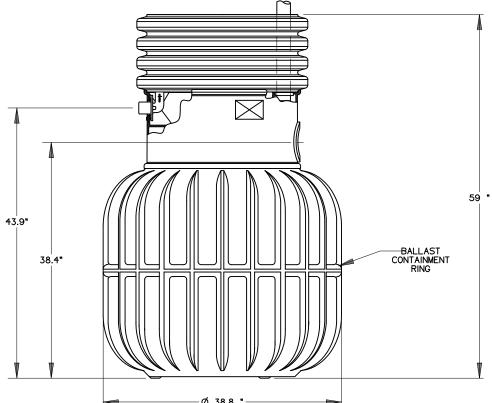

- Rated for flows of 1500 gpd (5678 lpd)
- 150 gallons (568 liters) of capacity
- Indoor or outdoor installation
- Standard outdoor heights range from 63 inches to 160 inches

The DH151 is the "hardwired," or "wired," model where a cable connects the motor controls to the level controls through watertight penetrations.

NOTE: DIMENSIONS ARE FOR REFERENCE ONLY

| ø 38.8 •                                |                                                        |
|-----------------------------------------|--------------------------------------------------------|
|                                         | AD CAH 06/27/07 C 1/16<br>DR BY CHK'D DATE ISSUE SCALE |
|                                         | SEWER SYSTEMS<br>MODEL DH151-59<br>BUILDERS            |
| NOTE: DIMENSIONS ARE FOR REFERENCE ONLY | NA0051P10                                              |

OUTSIDE TYPE DISCHARGE