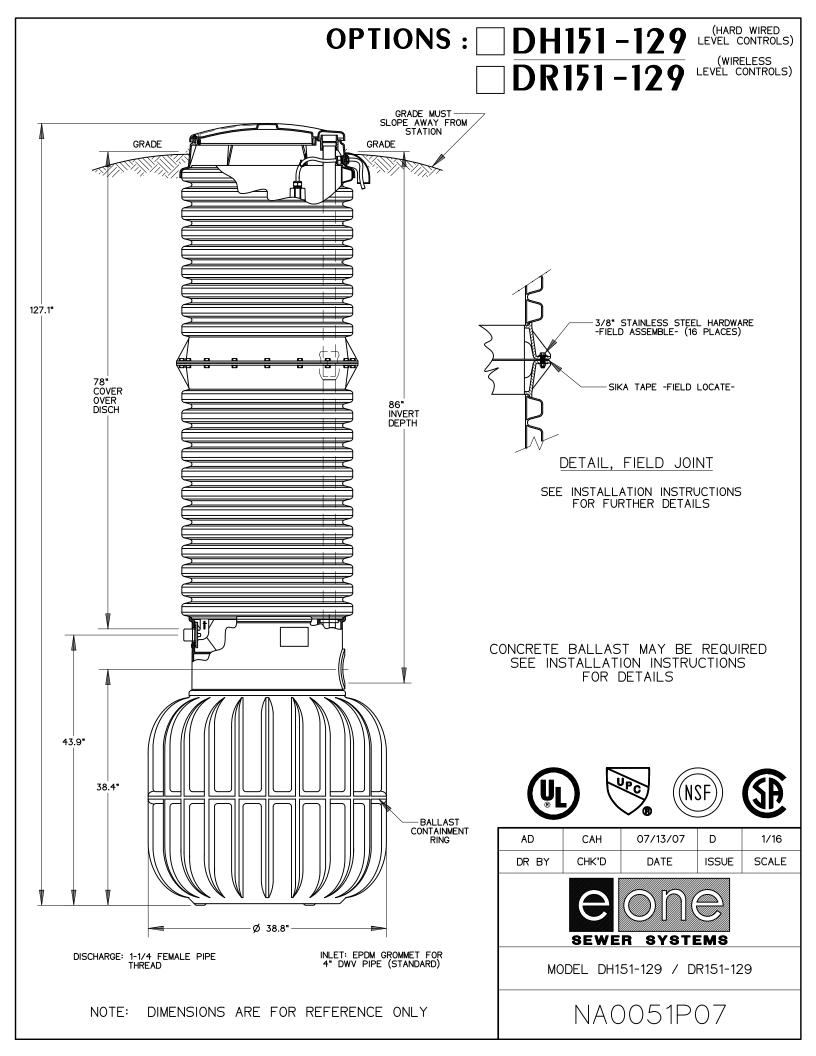

# DH151/DR151

- Rated for flows of 1500 gpd (5678 lpd)
- 150 gallons (568 liters) of capacity
- Indoor or outdoor installation
- Standard outdoor heights range from 63 inches to 160 inches

The DH151 is the "hardwired," or "wired," model where a cable connects the motor controls to the level controls through watertight penetrations.

#### Inlet Connections

4-inch inlet grommet standard for DWV pipe. Other inlet configurations available from the factory.

#### Discharge Connections

Pump discharge terminates in 1.25-inch NPT female thread. Can easily be adapted to 1.25-inch PVC pipe or any other material required by local codes.