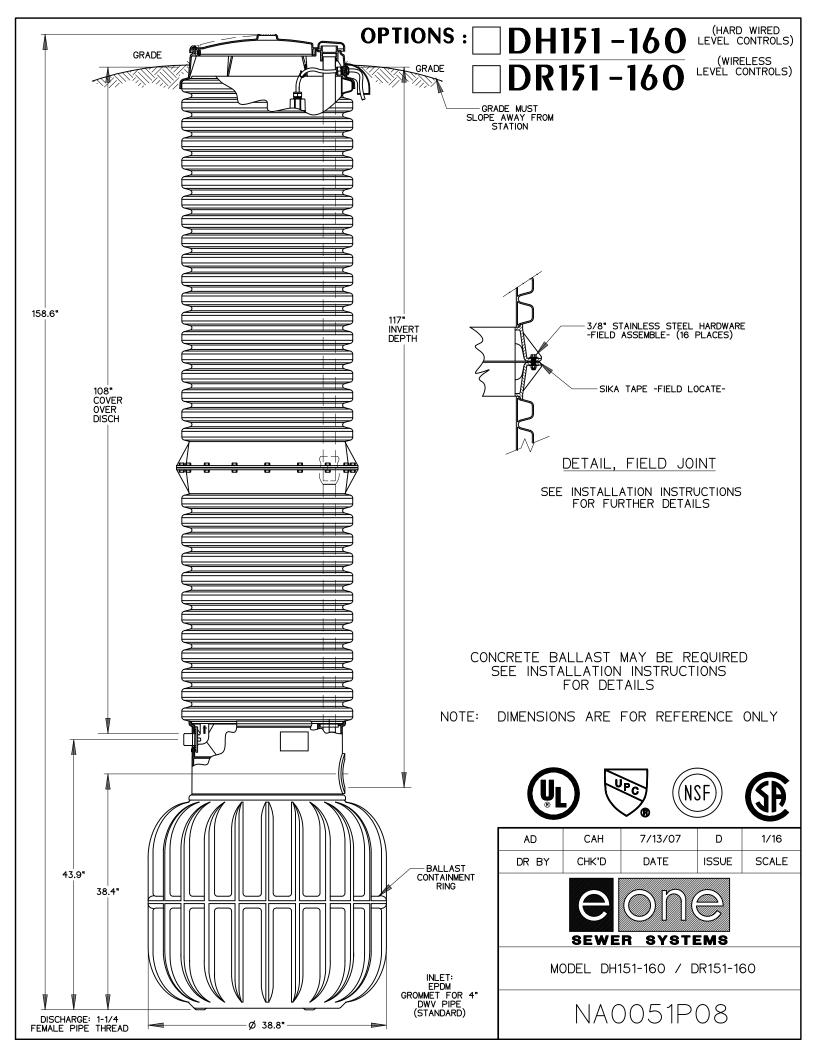

# DH151/DR151

- Rated for flows of 1500 gpd (5678 lpd)
- 150 gallons (568 liters) of capacity
- Indoor or outdoor installation
- Standard outdoor heights range from 63 inches to 160 inches

The DH151 is the "hardwired," or "wired," model where a cable connects the motor controls to the level controls through watertight penetrations.

#### Inlet Connections

4-inch inlet grommet standard for DWV pipe. Other inlet configurations available from the factory.

#### Discharge Connections

Pump discharge terminates in 1.25-inch NPT female thread. Can easily be adapted to 1.25-inch PVC pipe or any other material required by local codes.