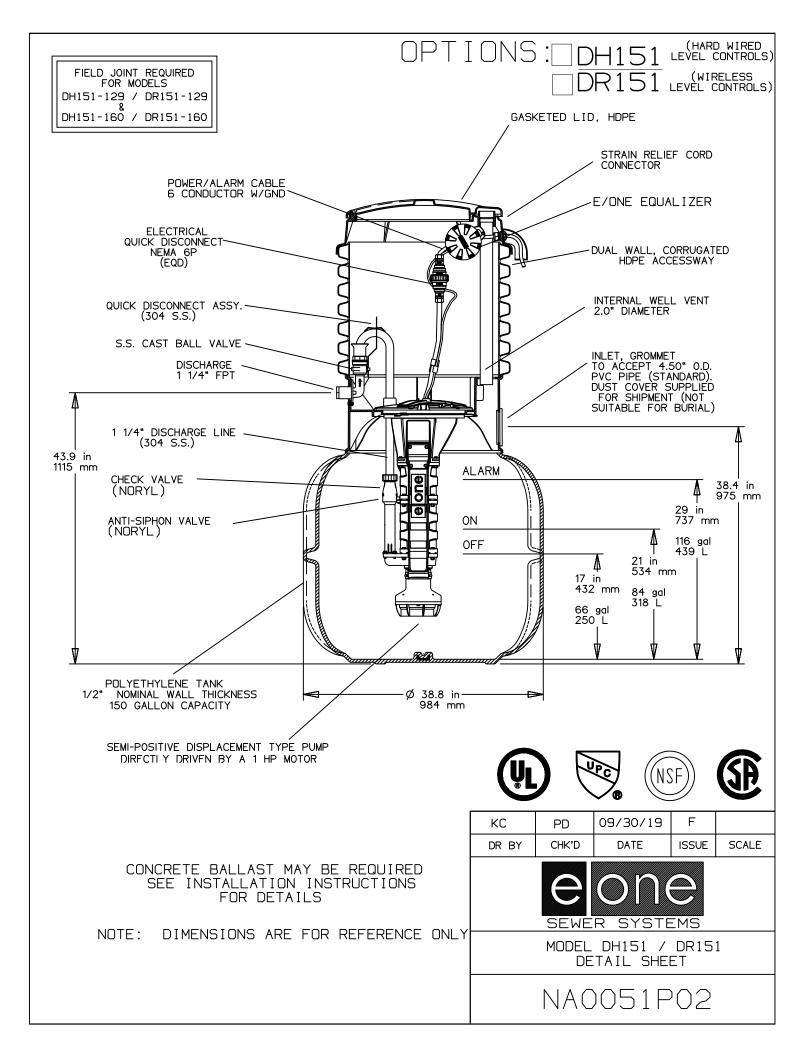

## **General Features**

The model DH151 or DR151 grinder pump station is a complete unit that includes: the grinder pump, check valve, polyethylene tank, controls, and alarm panel. A single DH151 or DR151 is a popular choice for up to two, average single-family homes and can also be used for up to six average single-family homes where codes allow and with consent of the factory.

- Rated for flows of 1500 gpd (5678 lpd)
- 150 gallons (568 liters) of capacity
- Indoor or outdoor installation
- Standard outdoor heights range from 63 inches to 160 inches

The DH151 is the "hardwired," or "wired," model where a cable connects the motor controls to the level controls through watertight penetrations.

#### Motor

1 hp, 1,725 rpm, high torque, capacitor start, thermally protected, 120/240V, 60 Hz, 1 phase

#### Inlet Connections

4-inch inlet grommet standard for DWV pipe. Other inlet configurations available from the factory.

#### Discharge Connections

Pump discharge terminates in 1.25-inch NPT female thread. Can easily be adapted to 1.25-inch PVC pipe or any other material required by local codes.

#### Discharge

15 gpm at 0 psig (0.95 lps at 0 m) 11 gpm at 40 psig (0.69 lps at 28 m) 7.8 gpm at 80 psig (0.49 lps at 56 m)

#### Accessories

E/One requires that the Uni-Lateral, E/One's own stainless steel check valve, be installed between the grinder pump station and the street main for added protection against backflow.

Alarm panels are available with a variety of options, from basic monitoring to advanced notice of service requirements.