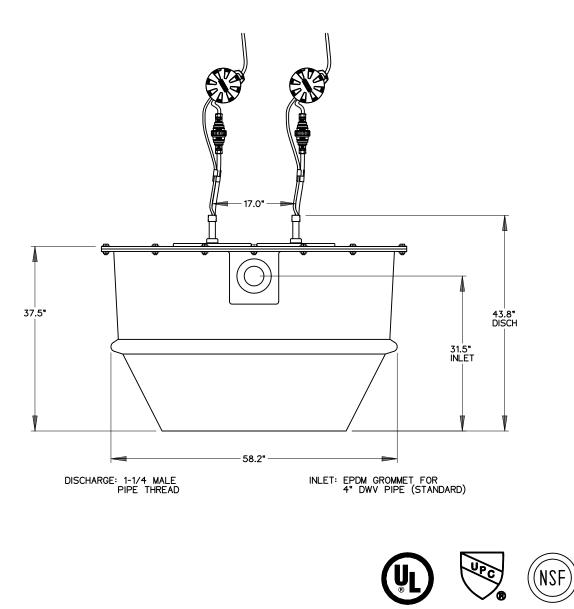

#### Inlet Connections

4-inch inlet grommet standard for DWV pipe. Other inlet configurations available from the factory.

#### Discharge Connections

Pump discharge terminates in 1.25-inch NPT female thread. Can easily be adapted to 1.25-inch PVC pipe or any other material required by local codes.