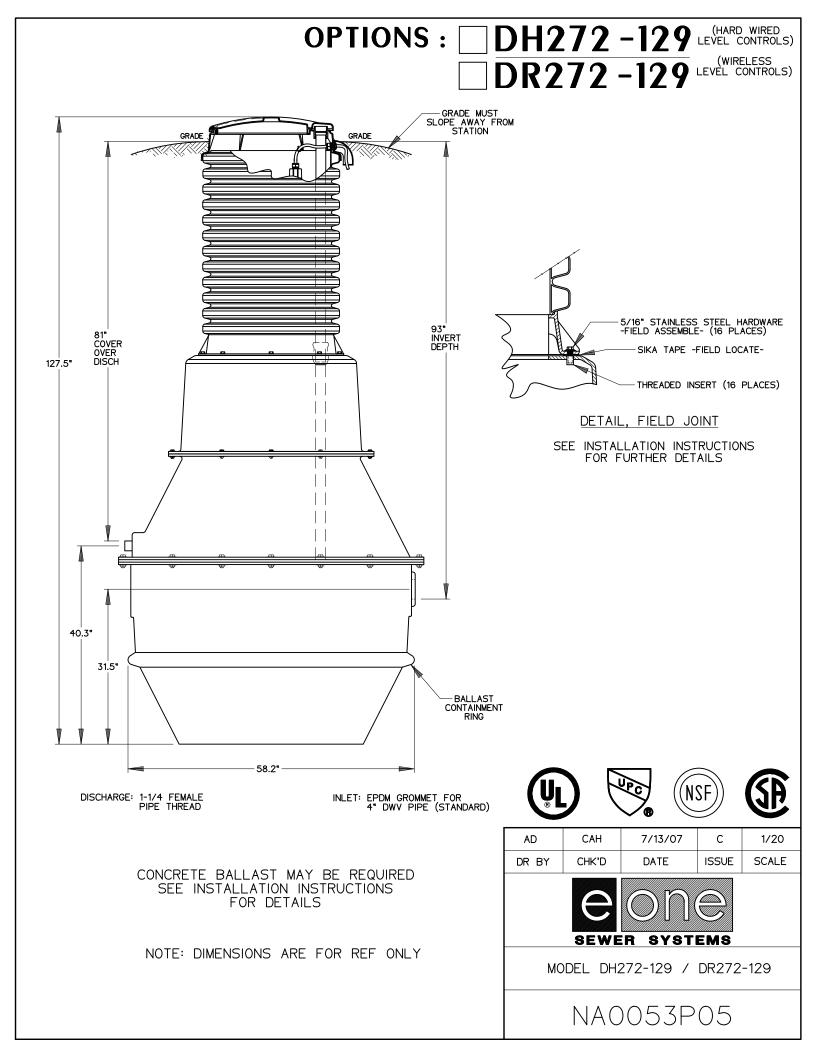

- Rated for flows of 5000 gpd (18,927 lpd)
- 275 gallons (1041 liters) of capacity
- Indoor or outdoor installation
- · Standard outdoor heights range from 97 inches to 160 inches

The DH272 is the "hardwired," or "wired," model where a cable connects the motor controls to the level controls through watertight penetrations.

#### Inlet Connections

4-inch inlet grommet standard for DWV pipe. Other inlet configurations available from the factory.

#### Discharge Connections

Pump discharge terminates in 1.25-inch NPT female thread. Can easily be adapted to 1.25-inch PVC pipe or any other material required by local codes.