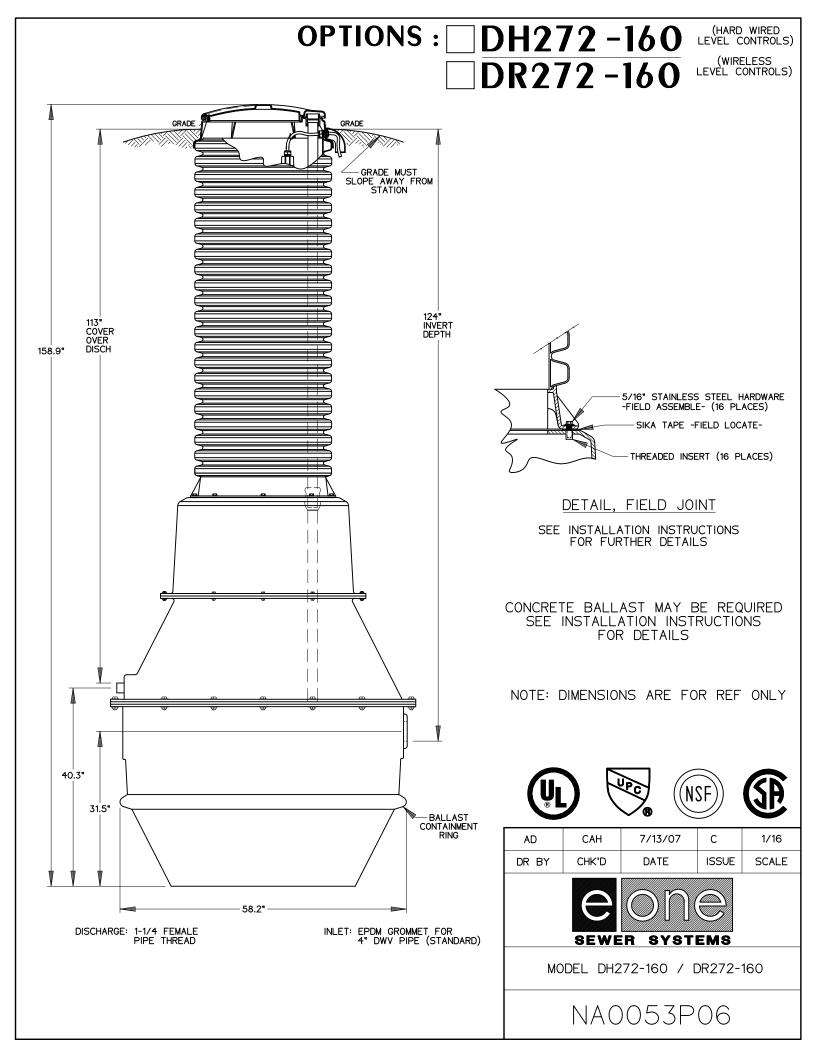

- Rated for flows of 5000 gpd (18,927 lpd)
- 275 gallons (1041 liters) of capacity
- Indoor or outdoor installation
- · Standard outdoor heights range from 97 inches to 160 inches

The DH272 is the "hardwired," or "wired," model where a cable connects the motor controls to the level controls through watertight penetrations.

#### Inlet Connections

4-inch inlet grommet standard for DWV pipe. Other inlet configurations available from the factory.

#### Discharge Connections

Pump discharge terminates in 1.25-inch NPT female thread. Can easily be adapted to 1.25-inch PVC pipe or any other material required by local codes.