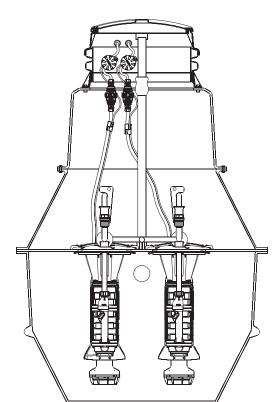

# **General Features**

The model DH272 or DR272 grinder pump station is a complete unit that includes: two grinder pumps, check valve, FRP (fiberglass reinforced polyester) tank, controls, and alarm panel. A single DH272 or DR272 is ideal for up to six, average single-family homes and can also be used for up to 20 average single-family homes where codes allow and with consent of the factory.

- Rated for flows of 5000 gpd (18,927 lpd)
- 275 gallons (1041 liters) of capacity
- Indoor or outdoor installation
- · Standard outdoor heights range from 97 inches to 160 inches

The DH272 is the "hardwired," or "wired," model where a cable connects the motor controls to the level controls through watertight penetrations.

#### Motor

1 hp, 1,725 rpm, high torque, capacitor start, thermally protected, 120/240V, 60 Hz, 1 phase

#### Inlet Connections

4-inch inlet grommet standard for DWV pipe. Other inlet configurations available from the factory.

#### Discharge Connections

Pump discharge terminates in 1.25-inch NPT female thread. Can easily be adapted to 1.25-inch PVC pipe or any other material required by local codes.