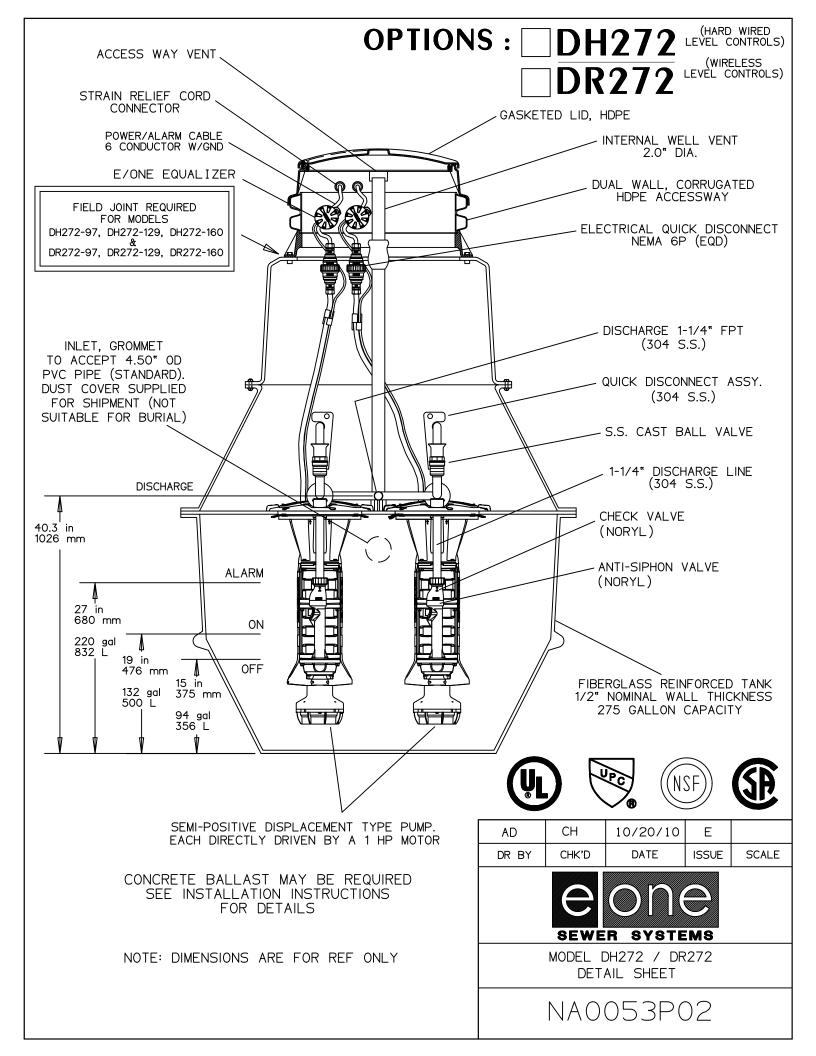

# **General Features**

The model DH272 or DR272 grinder pump station is a complete unit that includes: two grinder pumps, check valve, FRP (fiberglass reinforced polyester) tank, controls, and alarm panel. A single DH272 or DR272 is ideal for up to six, average single-family homes and can also be used for up to 20 average single-family homes where codes allow and with consent of the factory.

- Rated for flows of 5000 gpd (18,927 lpd)
- 275 gallons (1041 liters) of capacity
- Indoor or outdoor installation
- · Standard outdoor heights range from 97 inches to 160 inches

The DH272 is the "hardwired," or "wired," model where a cable connects the motor controls to the level controls through watertight penetrations.

#### Motor

1 hp, 1,725 rpm, high torque, capacitor start, thermally protected, 120/240V, 60 Hz, 1 phase

#### Inlet Connections

4-inch inlet grommet standard for DWV pipe. Other inlet configurations available from the factory.

#### Discharge Connections

Pump discharge terminates in 1.25-inch NPT female thread. Can easily be adapted to 1.25-inch PVC pipe or any other material required by local codes.

#### Discharge

15 gpm at 0 psig (0.95 lps at 0 m)

- 11 gpm at 40 psig (0.69 lps at 28 m)
- 7.8 gpm at 80 psig (0.49 lps at 56 m)

### Accessories

E/One requires that the Uni-Lateral, E/One's own stainless steel check valve, be installed between the grinder pump station and the street main for added protection against backflow.

Alarm panels are available with a variety of options, from basic monitoring to advanced notice of service requirements.