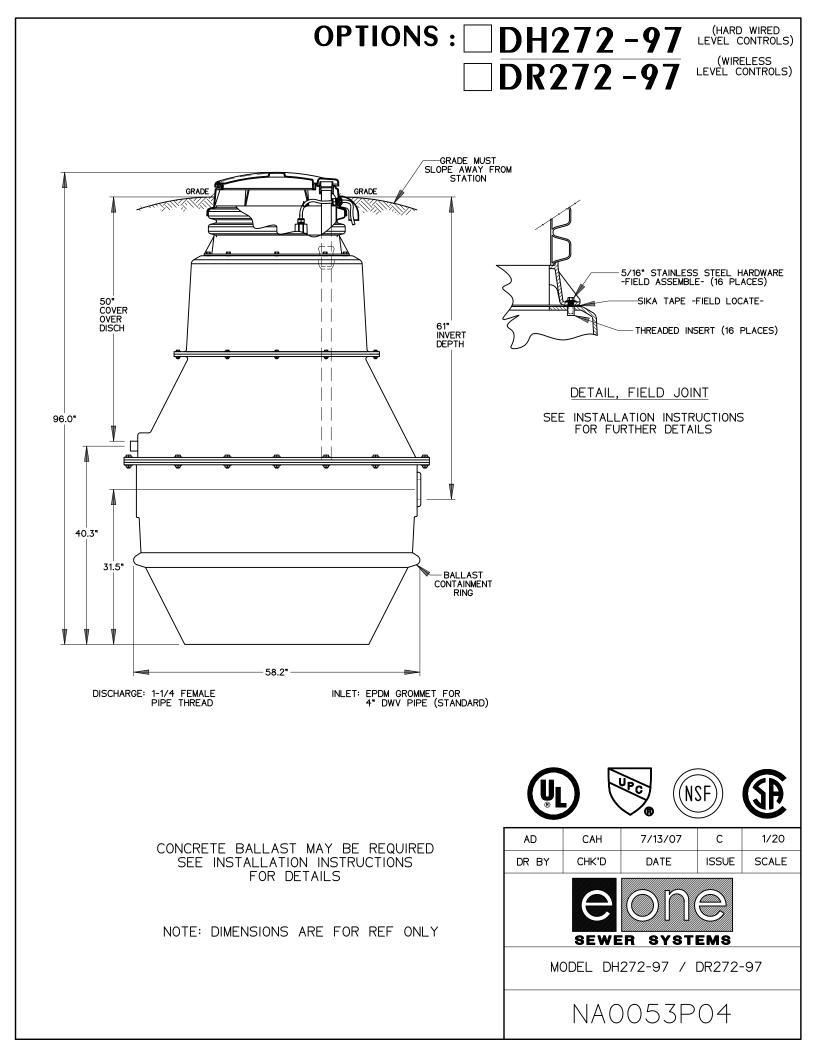

- Rated for flows of 5000 gpd (18,927 lpd)
- 275 gallons (1041 liters) of capacity
- Indoor or outdoor installation
- · Standard outdoor heights range from 97 inches to 160 inches

The DH272 is the "hardwired," or "wired," model where a cable connects the motor controls to the level controls through watertight penetrations.

#### Inlet Connections

4-inch inlet grommet standard for DWV pipe. Other inlet configurations available from the factory.

#### Discharge Connections

Pump discharge terminates in 1.25-inch NPT female thread. Can easily be adapted to 1.25-inch PVC pipe or any other material required by local codes.