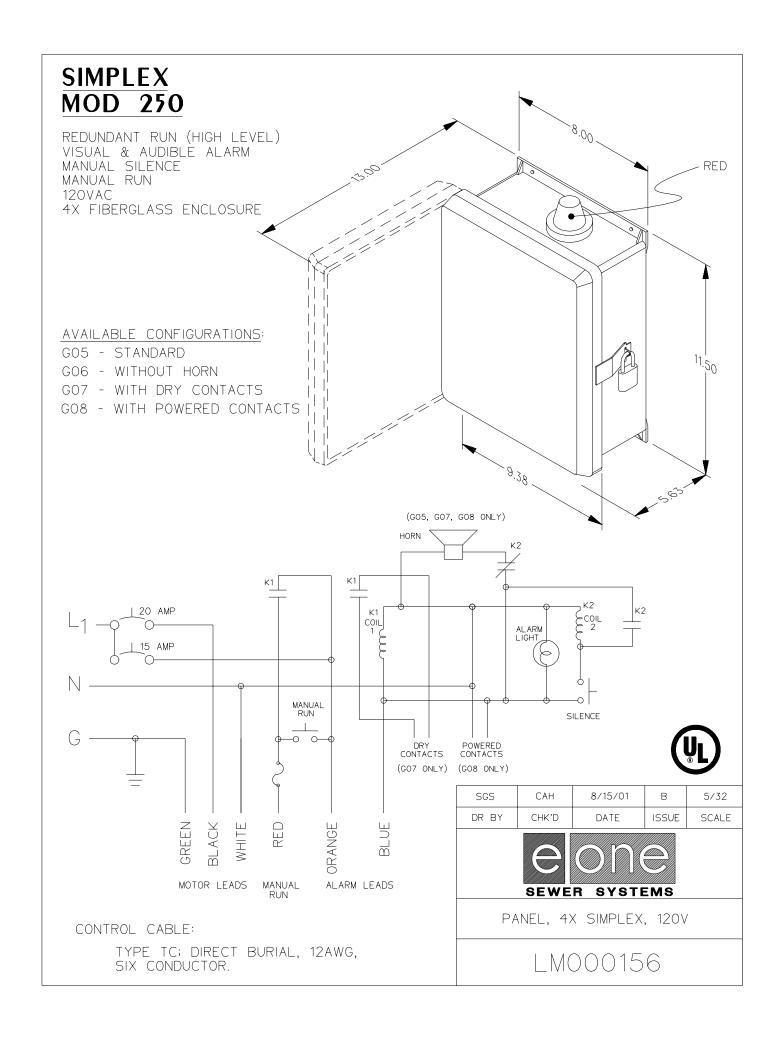

## Simplex Alarm Panel

## **Description**

The MOD 250 Electrical Panels are custom designed for use with Environment One Simplex Grinder Pumps. They are specified for installations that require an electrical disconnect separate from the residence distribution panel.

MOD Panels are be supplied with audible and visual high water level alarms. They are easily installed in accordance with relevant national and local codes. Standard MOD Alarm Panels are listed by Underwriters Laboratories to ensure high quality and safety.

Please consult factory for special applications.

Corrosion-proof fiberglass enclosure

NEMA 4X rated enclosure

Hinged access panel

Lockable latch with padlock

Circuit breakers

Terminal blocks and ground lugs

## **Optional Features**

No audible alarm

Dry contacts

Remote contacts

120 VAC or 240 VAC service