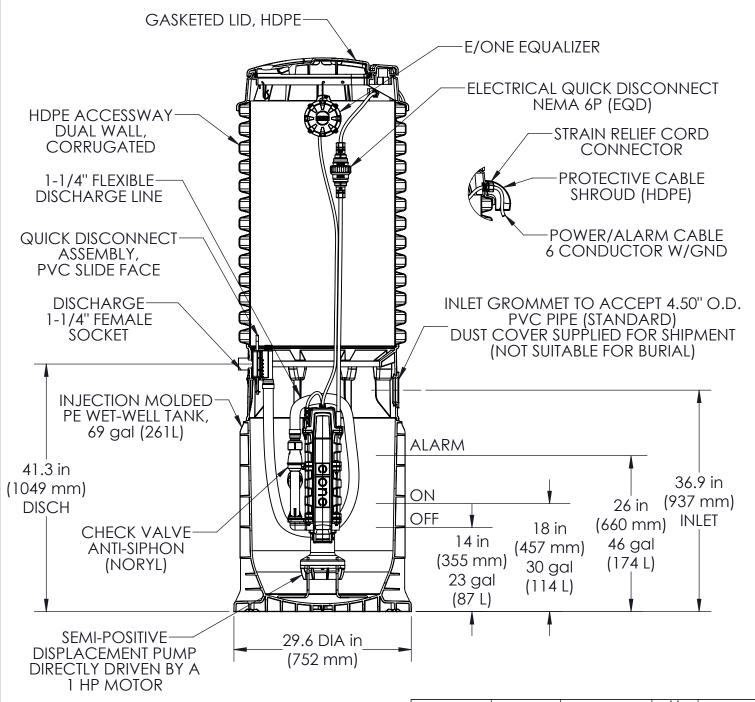

## WH101

CONCRETE BALLAST NOT REQUIRED

NOTE: DIMENSIONS ARE FOR REF ONLY

SEWER SYSTEMS

MODEL WH101 DETAIL SHEET

NA0057P03