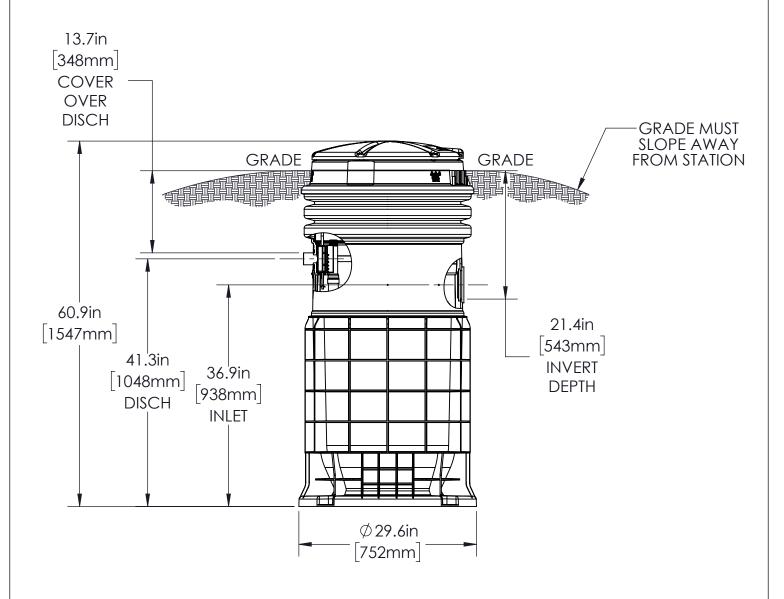

## WH101-74

NOTE: DIMENSIONS ARE FOR REF ONLY

CONCRETE BALLAST NOT REQUIRED

DISCHARGE: 1-1/4in FEMALE SOCKET (STANDARD)

INLET: EPDM GROMMET FOR 4in DWV PIPE (STANDARD)

| JVL   | JG    | 9/14/2023 | F     | 1:16  |
|-------|-------|-----------|-------|-------|
| DR BY | CHK'D | DATE      | ISSUE | SCALE |

**SEWER SYSTEMS** 

MODEL WH101-74
CUT SHEET

NA0057P05 WH101-92 GRADE **GRADE** GRADE MUST SLOPE AWAY FROM STATION 45.1in [1145mm] 52.8in COVER 1341mm **OVER INVERT** DISCH **DEPTH** 92.3in [2344mm] 41.3in 36.9in [1048mm] [938mm] DISCH **INLET** 