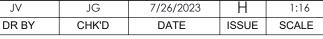

## WH101-60

NOTE: DIMENSIONS ARE FOR REF ONLY

CONCRETE BALLAST NOT REQUIRED

DISCHARGE: 1-1/4in FEMALE SOCKET (STANDARD)

INLET: EPDM GROMMET FOR 4in DWV PIPE (STANDARD)

| JVL   | JG    | 9/14/2023 | F     | 1:16  |
|-------|-------|-----------|-------|-------|
| DR BY | CHK'D | DATE      | ISSUE | SCALE |

MODEL WH101-60 CUT SHEET