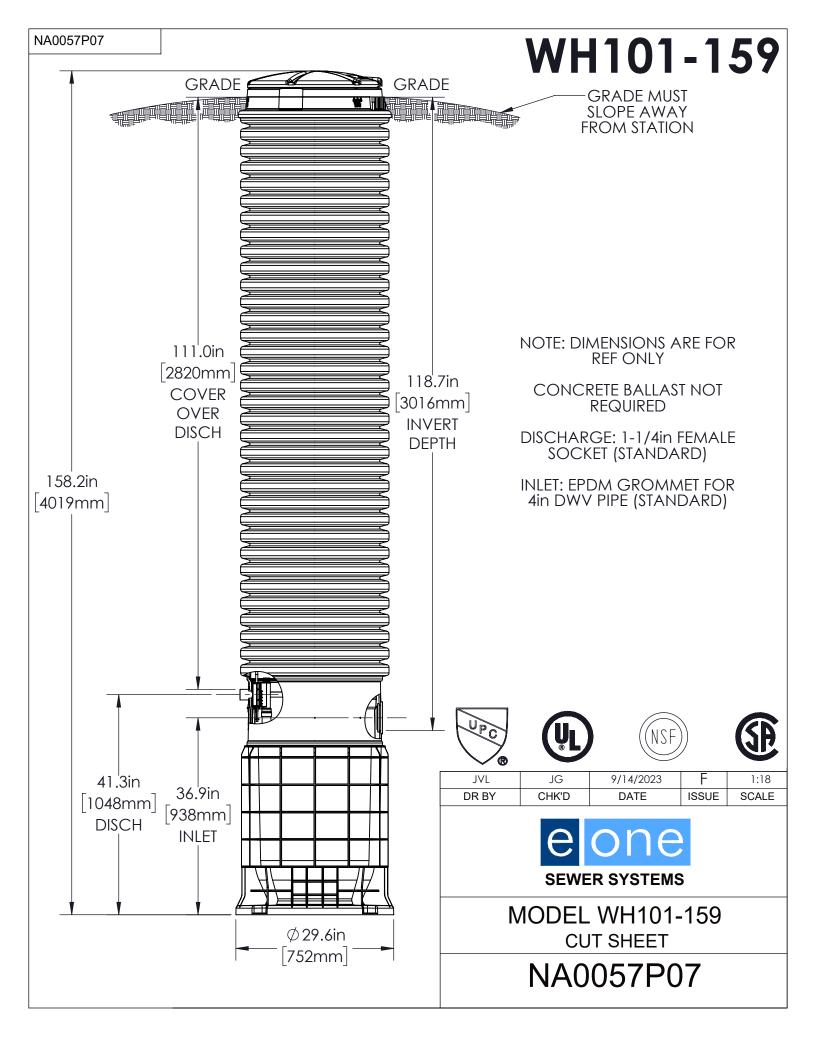

## WH101

CONCRETE BALLAST NOT REQUIRED

NOTE: DIMENSIONS ARE FOR REF ONLY

SEWER SYSTEMS

MODEL WH101 DETAIL SHEET

NA0057P03