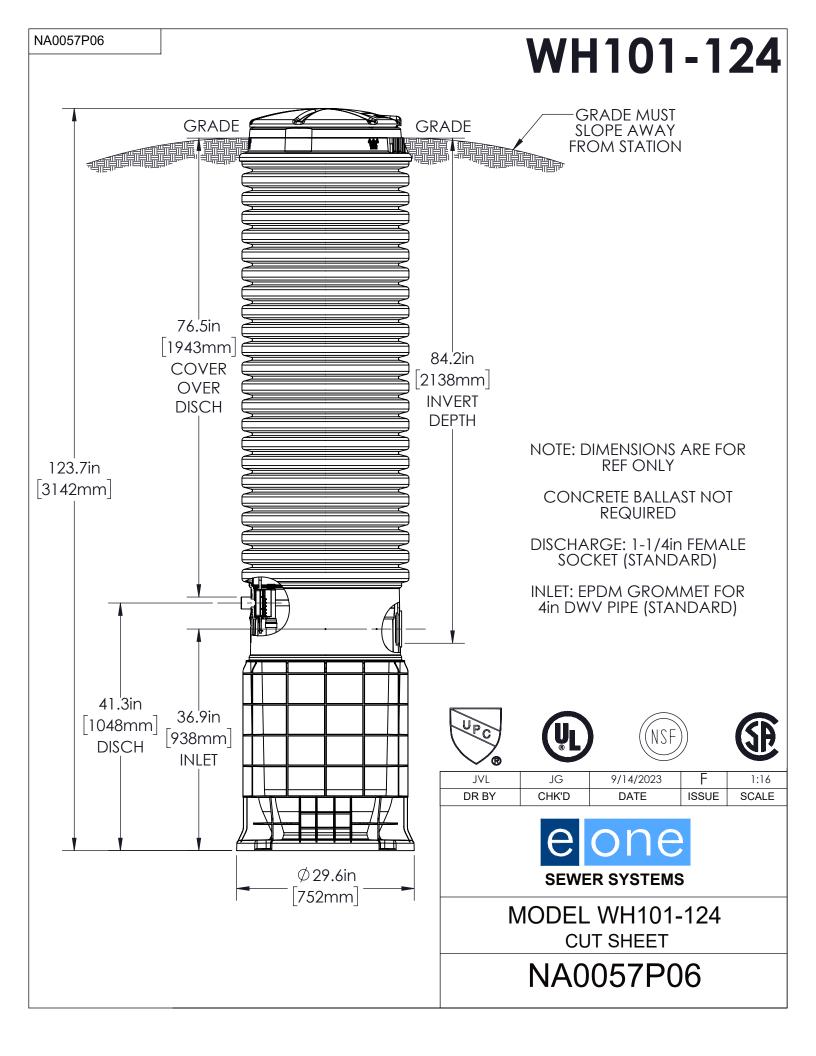

**SEWER SYSTEMS** 

MODEL WH101-74
CUT SHEET

NA0057P05 WH101-92 GRADE **GRADE** GRADE MUST SLOPE AWAY FROM STATION 45.1in [1145mm] 52.8in COVER 1341mm **OVER INVERT** DISCH **DEPTH** 92.3in [2344mm] 41.3in 36.9in [1048mm] [938mm] DISCH **INLET** 

 $\emptyset$  29.6in  $\boxed{752mm}$ 

NOTE: DIMENSIONS ARE FOR REF ONLY

CONCRETE BALLAST NOT REQUIRED

DISCHARGE: 1-1/4in FEMALE SOCKET (STANDARD)

INLET: EPDM GROMMET FOR 4in DWV PIPE (STANDARD)

| JVL   | JG    | 9/14/2023 | F     | 1:16  |
|-------|-------|-----------|-------|-------|
| DR BY | CHK'D | DATE      | ISSUE | SCALE |

**SEWER SYSTEMS** 

MODEL WH101-92 CUT SHEET